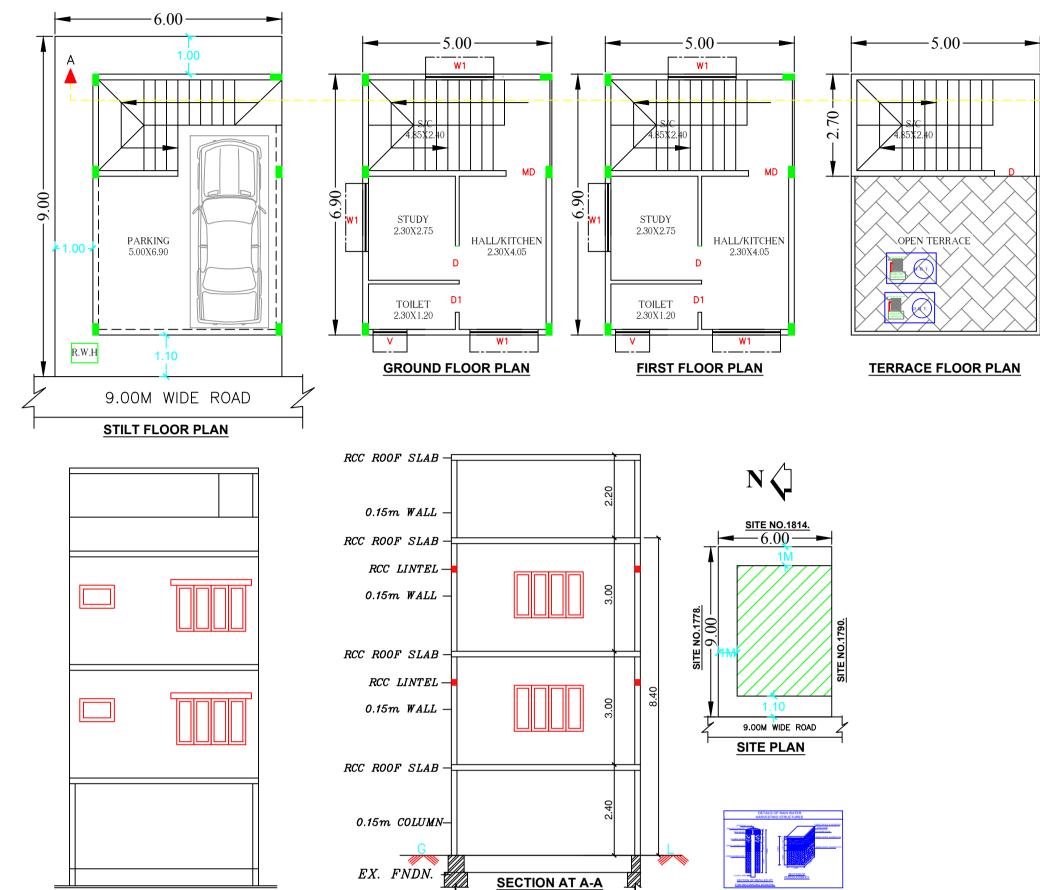

# Block :A (B)

| Floor Name                                                                                            | me Area (Sq.mt.)                                        |          | Deductions (Area in Sq.mt.) |                                                         | Proposed FAR<br>Area<br>(Sq.mt.)              | Add Area In<br>FAR (Sq.mt.)    | Total FAR<br>Area (Sq.mt.)        | Tnmt (No |
|-------------------------------------------------------------------------------------------------------|---------------------------------------------------------|----------|-----------------------------|---------------------------------------------------------|-----------------------------------------------|--------------------------------|-----------------------------------|----------|
|                                                                                                       | , , ,                                                   | StairCas | se                          | Parking                                                 | Resi.                                         | Stair                          | 1                                 |          |
| Terrace Floor                                                                                         | 13.50                                                   | 13       | 3.50                        | 0.00                                                    | 0.00                                          | 0.00                           | 0.00                              |          |
| First Floor                                                                                           | 34.50                                                   | 0        | 00.0                        | 0.00                                                    | 34.50                                         | 0.00                           | 34.50                             |          |
| Ground Floor                                                                                          | 34.50                                                   | 0        | 00.0                        | 0.00                                                    | 34.50                                         | 0.00                           | 34.50                             |          |
| Stilt Floor                                                                                           | 34.50                                                   | 0        | 00.0                        | 24.71                                                   | 0.00                                          | 9.79                           | 9.79                              |          |
| Total:                                                                                                | 117.00                                                  | 13       | 3.50                        | 24.71                                                   | 69.00                                         | 9.79                           | 78.79                             |          |
| Total Number<br>of Same Blocks                                                                        | 1                                                       |          |                             |                                                         |                                               |                                |                                   |          |
| Total:                                                                                                | 117.00                                                  | 13       | .50                         | 24.71                                                   | 69.00                                         | 9.79                           | 78.79                             |          |
|                                                                                                       |                                                         | ЛF       |                             | LENGTH                                                  | HEIGHT                                        | NC                             | S                                 |          |
|                                                                                                       |                                                         | ΛF       | LENGTH                      |                                                         | HEIGHT NOS                                    |                                | S                                 |          |
| BLOCK NAME                                                                                            |                                                         |          |                             |                                                         |                                               | -                              |                                   |          |
| A (B)                                                                                                 | D                                                       |          |                             | 0.90                                                    | 2.10<br>2.10                                  | 0.                             |                                   |          |
| A (B)<br>A (B)                                                                                        | D<br>MI                                                 | )        |                             | 0.90<br>0.90                                            | 2.10<br>2.10                                  | 0.                             |                                   |          |
| A (B)<br>A (B)<br>SCHEDULE                                                                            | E OF JO                                                 | INERY:   |                             | 0.90                                                    | 2.10                                          | 0.                             | 2                                 |          |
| A (B)<br>A (B)<br>SCHEDULE<br>BLOCK NAME                                                              | E OF JO                                                 | INERY:   |                             | 0.90                                                    | 2.10<br>HEIGHT                                | 0.                             | 2<br>)S                           |          |
| A (B)<br>A (B)<br>SCHEDULE<br>BLOCK NAME<br>A (B)                                                     | E OF JO                                                 | INERY:   |                             | 0.90<br>LENGTH<br>1.00                                  | 2.10<br>HEIGHT<br>1.00                        | 0:<br>NC                       | 2<br>0S<br>2                      |          |
| A (B)<br>A (B)<br>SCHEDULE<br>BLOCK NAME<br>A (B)<br>A (B)                                            | E OF JO                                                 | INERY:   |                             | 0.90<br>LENGTH<br>1.00<br>1.80                          | 2.10<br>HEIGHT                                | 0.                             | 2<br>0S<br>2                      |          |
| A (B)<br>A (B)<br>SCHEDULE<br>BLOCK NAME<br>A (B)<br>A (B)                                            | E OF JO                                                 | INERY:   |                             | 0.90<br>LENGTH<br>1.00<br>1.80                          | 2.10<br>HEIGHT<br>1.00                        | 0:<br>NC                       | 2<br>0S<br>2                      |          |
| A (B)<br>A (B)<br>SCHEDULE<br>BLOCK NAME<br>A (B)<br>A (B)                                            | E OF JO                                                 | INERY:   | k :                         | 0.90<br>LENGTH<br>1.00<br>1.80                          | 2.10<br>HEIGHT<br>1.00                        | 0:<br>NC                       | 2<br>0S<br>2                      | ent      |
| A (B)<br>A (B)<br>SCHEDULE<br>BLOCK NAME<br>A (B)<br>A (B)<br>JnitBUA<br>FLOOR<br>FLOOR<br>FLOOR PLAN | D<br>MI<br>E OF JO<br>NAN<br>V<br>M<br>Table fo         | INERY:   | k :                         | 0.90<br>LENGTH<br>1.00<br>1.80<br>A (B)                 | 2.10<br>HEIGHT<br>1.00<br>1.20                | 0:<br>NC<br>0:<br>0:           | 2<br>DS<br>2<br>6                 | ent      |
| A (B)<br>A (B)<br>SCHEDULE<br>BLOCK NAME<br>A (B)<br>A (B)<br>JnitBUA<br>FLOOR<br>GROUND              | D<br>MI<br>E OF JO<br>NAM<br>V<br>M<br>Table fo<br>Name | INERY:   | k :                         | 0.90<br>LENGTH<br>1.00<br>1.80<br>A (B)<br>UnitBUA Area | 2.10<br>HEIGHT<br>1.00<br>1.20<br>Carpet Area | 0:<br>NC<br>0:<br>No. of Rooms | 2<br>0S<br>2<br>6<br>No. of Tenem | ent      |

## Block USE/SUBUSE Details

| Block Name             | Block Use   | Block SubUse | Block Structure        | Block Land Use<br>Category |
|------------------------|-------------|--------------|------------------------|----------------------------|
| A (B)                  | Residential | Apartment    | Bldg upto 11.5 mt. Ht. | R                          |
| Required Parking(Table |             | 7a)          |                        |                            |

Regd. Achieved Vehicle Type Area (Sq.mt.) No. Area (Sq.mt.) No. 13.75 Car 13.75 1 1 Total Car 13.75 13.75 1 1 TwoWheeler 13.75 0.00 0 -Other Parking 10.96 --27.50 24.71

FAR & Tenement Details

Total

| Block        | No. of Same<br>Bldg | Total Built Up<br>Area (Sq.mt.) | 50.000    |         | Proposed<br>FAR Area<br>(Sq.mt.) | Add Area In<br>FAR (Sq.mt.) | Total FAR<br>Area<br>(Sq.mt.) |
|--------------|---------------------|---------------------------------|-----------|---------|----------------------------------|-----------------------------|-------------------------------|
|              |                     |                                 | StairCase | Parking | Resi.                            | Stair                       | (34.111.)                     |
| A (B)        | 1                   | 117.00                          | 13.50     | 24.71   | 69.00                            | 9.79                        | 78.79                         |
| Grand Total: | 1                   | 117.00                          | 13.50     | 24.71   | 69.00                            | 9.79                        | 78.79                         |

a).Consist of 1Stilt + 1Ground + 1 only. 2. Sanction is accorded for Residential use only. The use of the building shall not be deviated to any

other use.

3.24.71 area reserved for car parking shall not be converted for any other purpose.